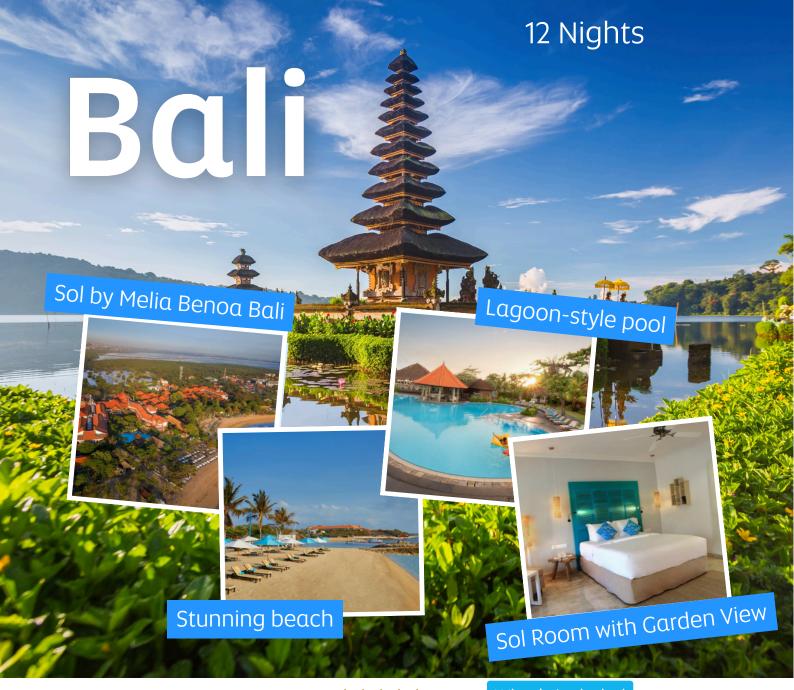

## Sol by Melia Benoa Bali

Beachfront resort | Lush tropical gardens | Water sports

Special offer from

£1619

p.p.

Departure date: 08/05/2025

Holiday in beautiful Bali

## What's included

- Return flight from Heathrow to Bali with 23 kg luggage
- ✓ 12 nights accommodation
- Sol Room with Garden View
- Bed and Breakfast (Upgrade to All Inclusive for £599 pp)
- Return transfer airport hotel airport