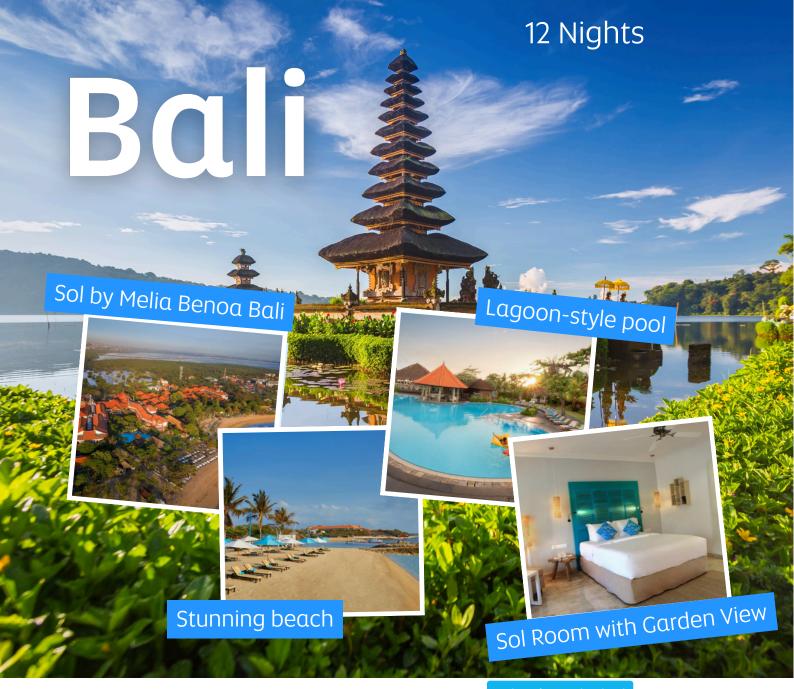

## Sol by Melia Benoa Bali

Beachfront resort | Lush tropical gardens | Water sports

Special offer from

£1745

p.p.

Departure date: 08/05/2025

Holiday in beautiful Bali

## What's included

- Return flight from Manchester to Bali with 23 kg luggage
- ✓ 12 nights accommodation
- Sol Room with Garden View
- Bed and Breakfast (Upgrade to All Inclusive for £599 pp)
- Return transfer airport hotel airport