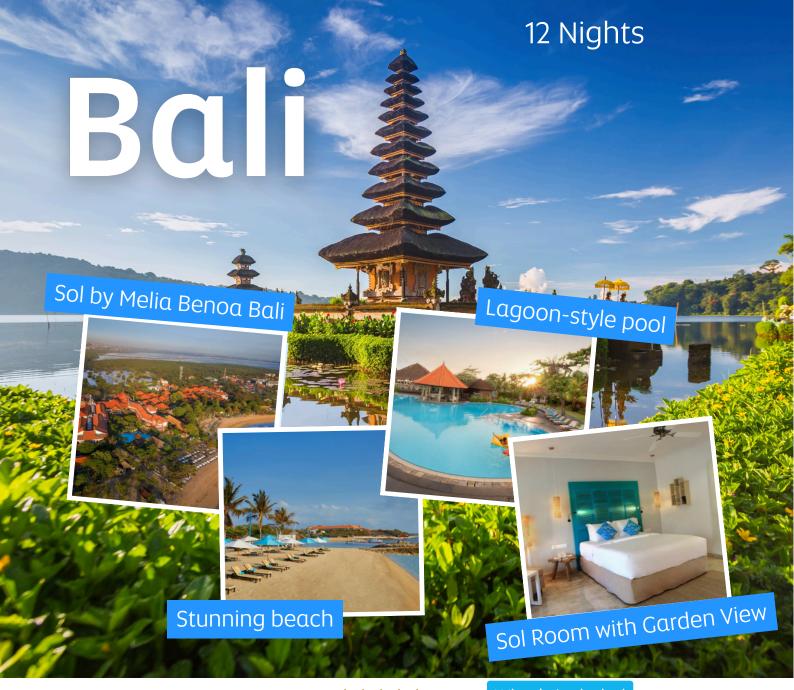

## Sol by Melia Benoa Bali

Beachfront resort | Lush tropical gardens | Water sports

Special offer £1549

p.p.

Departure date: 08/05/2025

Holiday in beautiful Bali

## What's included

- Return flight from Heathrow to N. Bali with 23 kg luggage
- 12 nights accommodation
- Sol Room with Garden View
- Bed and Breakfast (Upgrade to All Inclusive for £599 pp)
- Return transfer airport hotel airport