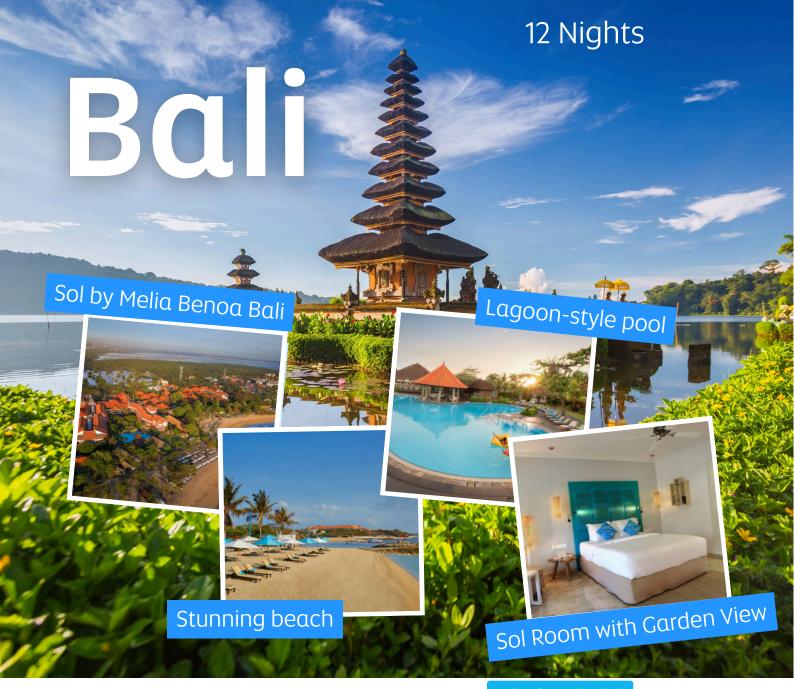

## Sol by Melia Benoa Bali

Beachfront resort | Lush tropical gardens | Water sports

Special offer £1669

p.p.

Departure date: 08/05/2025

Holiday in beautiful Bali

## What's included

- Return flight from Manchester  $\overline{\mathsf{V}}$ to Bali with 23 kg luggage
- 12 nights accommodation
- Sol Room with Garden View
- Bed and Breakfast (Upgrade to All Inclusive for £599 pp)
- $\square$ Return transfer airport - hotel airport